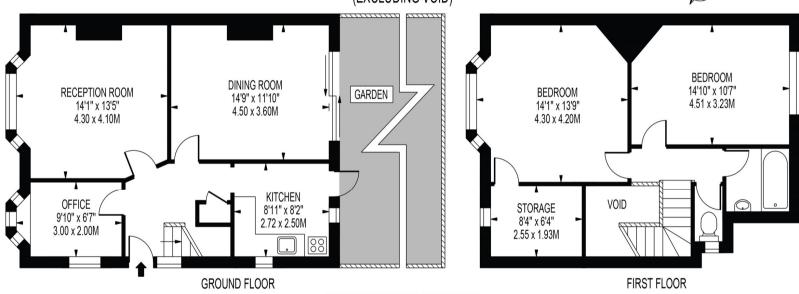

## **WORCESTER PARK ROAD**

APPROXIMATE GROSS INTERNAL FLOOR AREA: 1087 SQ FT - 100.96 SQ M (EXCLUDING VOID)

FOR ILLUSTRATION PURPOSES ONLY

THIS FLOOR PLAN SHOULD BE USED AS A GENERAL OUTLINE FOR GUIDANCE ONLY AND DOES NOT CONSTITUTE IN WHOLE OR IN PART AN OFFER OR CONTRACT.
ANY INTENDING PURCHASER OR LESSEE SHOULD SATISFY THEMSELVES BY INSPECTION, SEARCHES, ENQUIRIES AND FULL SURVEY AS TO THE CORRECTINESS OF EACH STATEMENT.
ANY AREAS, MEASUREMENTS OR DISTANCES QUOTED ARE APPROXIMATE AND SHOULD NOT BE USED TO VALUE A PROPERTY OR BE THE BASIS OF ANY SALE FOR LET.