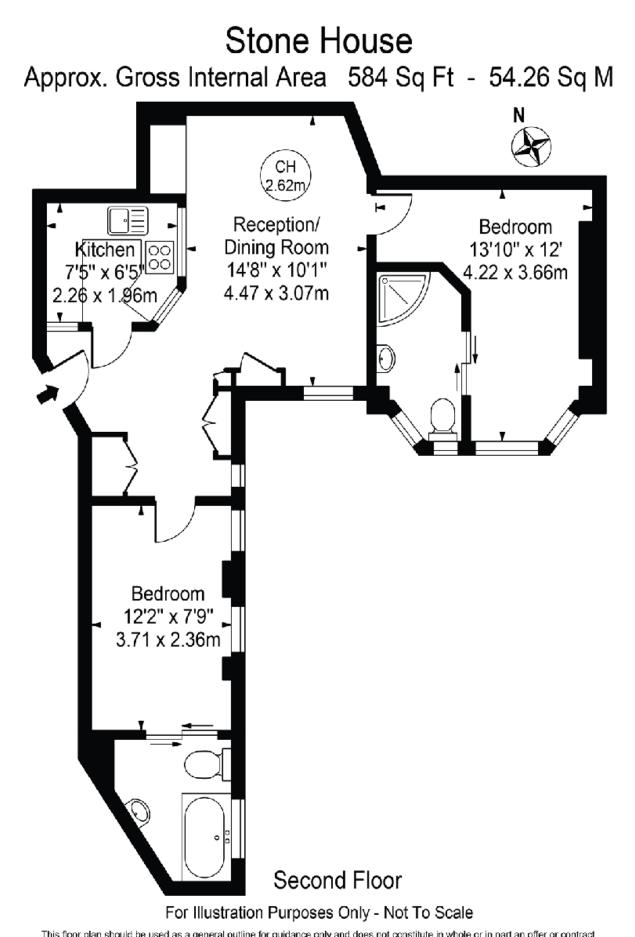

#### **Accommodation**

Reception Room/Dining Room \* Kitchen \* Master Bedroom with Ensuite Shower Room \* Bedroom 2 with Ensuite Bathroom \*

#### **Amenities**

Lift \* Porter

**Reception Room** 